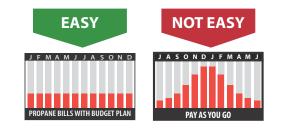

#### BUDGET PLAN

Our monthly budget plan is highly recommended to any customer who is trying to manage their propane delivery costs as efficiently as possible. Your budget payment lets you spread your heating costs into smaller, predictable payments.