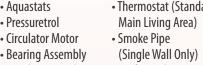

## HOT WATER OR STEAM SYSTEMS

- Thermostat (Standard-
- Pressuretrol

Gauge Glass & Washers

Additional hot water circulators will be covered under the policy at a cost of \$25.00 per circulator.

#### **PROPANE-FIRED HOT WATER HEATER COVERAGE** (AVAILABLE FOR COMPREHENSIVE PLAN CUSTOMERS ONLY)

Coverage includes propane burner parts, aquastats, and labor to repair or replace parts. Tune-up must be performed in conjunction with the tune-up of your heating system.